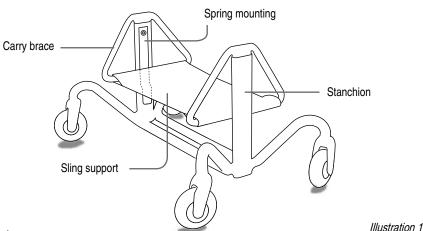

## Introduction

The users manual contains information about how Meyland Discover is adjusted, how it is maintained, safety precautions and technical data.

Meyland Discover is intended as a crawling aid for small children and is only suited for indoor use.

In illustration 1 the different parts of the crawling aid is designated.

# Getting ready for use

Meyland Discover is supplied fully assembled and must therefore simply be adjusted to fit the child before use.

# Adjustment

The height of the sling support is adjusted on each side with the spring mountings placed on the stanchions. It is recommended to always set the height equally on each side. The height is adjusted by drawing out the spring mounting and setting the carry brace to the desired height. (see illustration 2)

Meyland