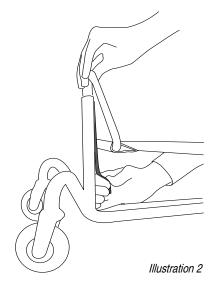

# Adjustment

The height of the sling support is adjusted on each side with the spring mountings placed on the stanchions. It is recommended to always set the height equally on each side. The height is adjusted by drawing out the spring mounting and setting the carry brace to the desired height. (see illustration 2)