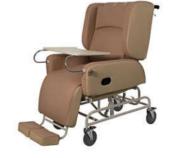

#### Features

- Reclining seat
- Tilt back
- Leg adjustable
- Unique air system and foam for pressure relief
- 4-way stretch polyurethane cover
  - Fire retardant for safety
  - Water resistant for incontinence
  - Easy to clean and replace
- Fold away arm rest, wings and foot rest for ease of access
- Individual lockable non-marking castors
- Meal tray storage whilst not in use

#### **Included Accessories**

| <ul> <li>Dining Tray</li> </ul> | <ul> <li>Footrests</li> </ul> | <ul> <li>Pillow</li> </ul> |
|---------------------------------|-------------------------------|----------------------------|
|---------------------------------|-------------------------------|----------------------------|

#### **Technical Data**

| Measurement | Seat Width | Seat Height | Seat Depth | Overall<br>Depth | Overall<br>Height | Overall<br>Width |
|-------------|------------|-------------|------------|------------------|-------------------|------------------|
| mm          | 510        | 700         | 560        | 1250             | 1300              | 710              |
| Reclining   | Foot Rest  |             | Tilt       |                  | SWL               |                  |
| 97° ~ 136°  | 0° ~ 90°   |             | 0° ~ 17°   |                  | 150KG             |                  |