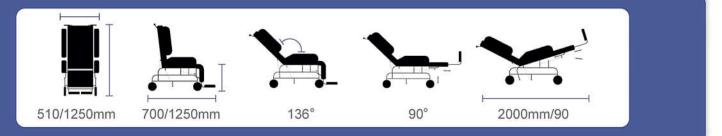

#### **Technical Data**

| Measurement | Seat Width | Seat Height | Seat Depth | Overall<br>Depth | Overall<br>Height | Overall<br>Width |
|-------------|------------|-------------|------------|------------------|-------------------|------------------|
| mm          | 510        | 700         | 560        | 1250             | 1300              | 710              |
| Reclining   | Foot Rest  |             | Tilt       |                  | SWL               |                  |
| 97° ~ 136°  | 0° ~ 90°   |             | 0° ~ 17°   |                  | 150KG             |                  |

### **Technical Specifications**